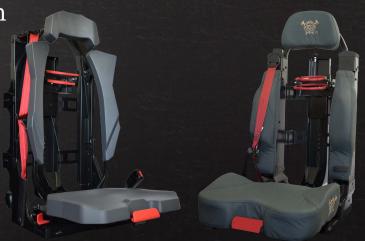

## SCBA Bracket

Seats Incorporated's Halo<sup>TM</sup> easily and effortlessly locks SCBA into a secured position and has the durability and dependability that firefighters need.

## Features:

- Plasti-dipped rings designed to fit the full range of bottle diameters
- Vertical height adjustment to accommodate different bottle heights
- Easily achieve a safe lock without risking damage to equipment
- Cushion release mechanism