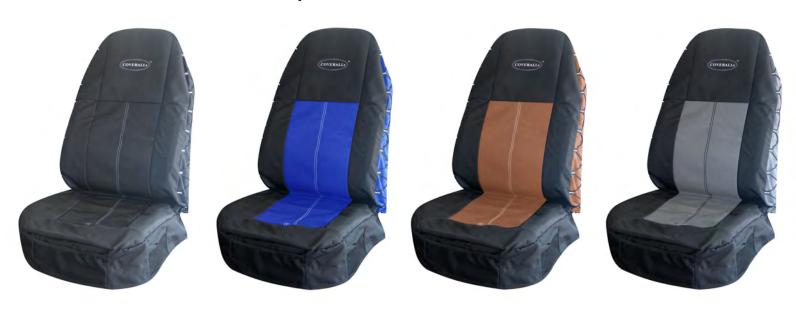

Universal Design Slip Covers For Truck Seats
High Back (Fits High Back And Mid Backs With Headrests) & Mid Back
Works With Seats With Or Without Armrests
Side Cinch-down Lacing System Allows Tight, Conforming Fit
Strong Fabric - 900 Denier Polyester Canvas
Multiple Exterior Pockets Located On Front, Sides And Back
Liquid And Stain Resistant

| HIGH BACK                                                             |               | MID BACK                                                                   |               |
|-----------------------------------------------------------------------|---------------|----------------------------------------------------------------------------|---------------|
| Use high back for sizes 27"+, measuring top of cushion to top of back |               | Use mid back for sizes 20" to 27", measuring top of cushion to top of back |               |
| PART #                                                                | Description   | Part #                                                                     | DESCRIPTION   |
| SEA181704XN1161                                                       | Black / Black | SEA182704XN1161                                                            | Black / Black |
| SEA181704XN1162                                                       | Black / Blue  | SEA182704XN1165                                                            | Black / Gray  |
| SEA181704XN1163                                                       | Black / Brown |                                                                            |               |
| SEA181704XN1165                                                       | Black / Gray  |                                                                            |               |